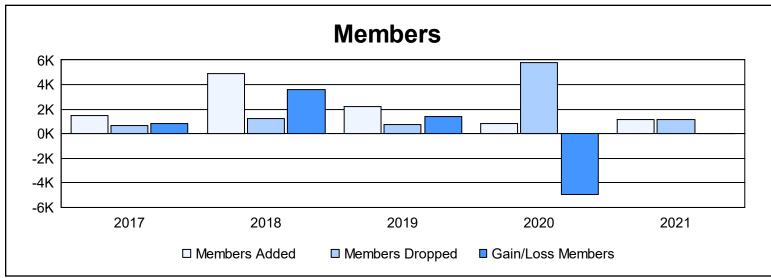

District 324 E As of June 2021 Cumulative

| Year      | New<br>Clubs | Dropped<br>Clubs | Gain/<br>Loss<br>Clubs | New<br>Members | Charter<br>Members | Reinstate<br>Members | Transfer<br>Members | Total<br>Member<br>Added | Total<br>Members<br>Dropped | Gain/<br>Loss<br>Members |
|-----------|--------------|------------------|------------------------|----------------|--------------------|----------------------|---------------------|--------------------------|-----------------------------|--------------------------|
| 2016-2017 | 6            | 0                | 6                      | 1,241          | 196                | 30                   | 6                   | 1,473                    | 673                         | 800                      |
| 2017-2018 | 9            | 0                | 9                      | 4,508          | 231                | 111                  | 6                   | 4,856                    | 1,228                       | 3,628                    |
| 2018-2019 | 11           | 1                | 10                     | 1,857          | 317                | 12                   | 2                   | 2,188                    | 770                         | 1,418                    |
| 2019-2020 | 4            | 0                | 4                      | 557            | 116                | 133                  | 34                  | 840                      | 5,780                       | -4,940                   |
| 2020-2021 | 7            | 0                | 7                      | 819            | 220                | 94                   | 23                  | 1,156                    | 1,159                       | -3                       |
| Average   | 7            | 0                | 7                      | 1,796          | 216                | 76                   | 14                  | 2,103                    | 1,922                       | 181                      |