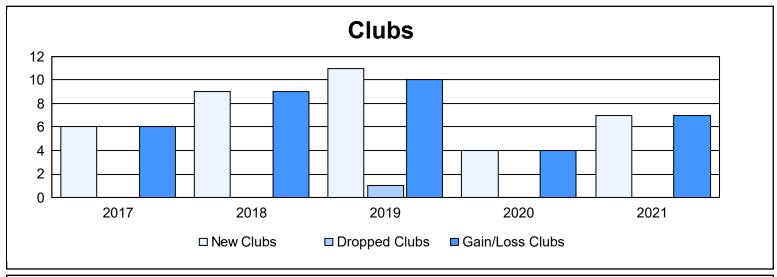

District 324 E As of June 2021 Cumulative

| Year      | New<br>Clubs | Dropped<br>Clubs | Gain/<br>Loss<br>Clubs | New<br>Members | Charter<br>Members | Reinstate<br>Members | Transfer<br>Members | Total<br>Member<br>Added | Total<br>Members<br>Dropped | Gain/<br>Loss<br>Members |
|-----------|--------------|------------------|------------------------|----------------|--------------------|----------------------|---------------------|--------------------------|-----------------------------|--------------------------|
| 2016-2017 | 6            | 0                | 6                      | 1,241          | 196                | 30                   | 6                   | 1,473                    | 673                         | 800                      |
| 2017-2018 | 9            | 0                | 9                      | 4,508          | 231                | 111                  | 6                   | 4,856                    | 1,228                       | 3,628                    |
| 2018-2019 | 11           | 1                | 10                     | 1,857          | 317                | 12                   | 2                   | 2,188                    | 770                         | 1,418                    |
| 2019-2020 | 4            | 0                | 4                      | 557            | 116                | 133                  | 34                  | 840                      | 5,780                       | -4,940                   |
| 2020-2021 | 7            | 0                | 7                      | 819            | 220                | 94                   | 23                  | 1,156                    | 1,159                       | -3                       |
| Average   | 7            | 0                | 7                      | 1,796          | 216                | 76                   | 14                  | 2,103                    | 1,922                       | 181                      |